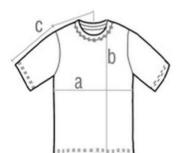

## GILDAN Unisex Premium Cotton

|           | Width (a) |      | Length (b) |      | CB Sleeve (c) |      |
|-----------|-----------|------|------------|------|---------------|------|
|           | (inches)  | (cm) | (inches)   | (cm) | (inches)      | (cm) |
| XS        | 17.3      | 44   | 24.8       | 63   | 15.2          | 38.5 |
| S         | 18.5      | 47   | 26.0       | 66   | 15.9          | 40.5 |
| M         | 19.7      | 50   | 27.2       | 69   | 16.7          | 42.5 |
| L         | 20.9      | 53   | 28.3       | 72   | 17.5          | 44.5 |
| XL        | 22.0      | 56   | 29.1       | 74   | 18.3          | 46.5 |
| 2XL       | 23.2      | 59   | 29.9       | 76   | 19.3          | 49.0 |
| Tolerance | +/- 3/4"  |      | +/- 1"     |      | +/- ¾"        |      |